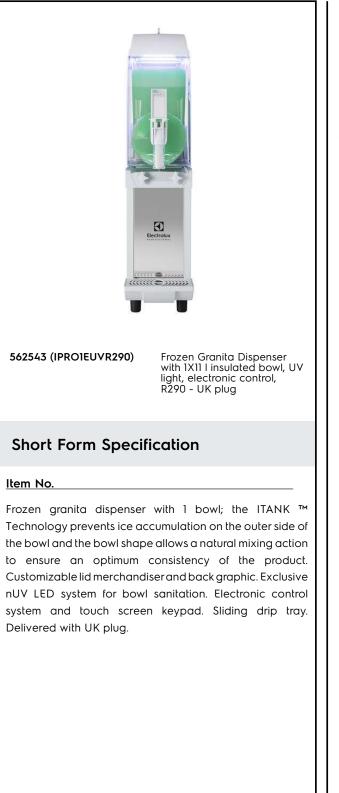

| Frozen                                 |
|----------------------------------------|
| Frozen granita dispenser with 1 bowl,  |
| electronic control with UK plug and UV |
| liaht                                  |

# **Main Features**

- Ideal for the production of slush.
- The insulated tank guarantees higher cooling efficiency and lower effect of the external temperature on product's preparation and maintenance time reducing condense and draining; it is the best solution in hot climate conditions.
- The ITANK <sup>™</sup> Technology prevents ice accumulation on the outer side of the bowl, reducing condensation and increasing the cooling power of the machine.
- Bowl shape allows a natural mixing action to ensure an optimum consistency of the product.
- Customizable lid merchandiser and back graphic.
- Daily and weekly machine programming functionality.
- Exclusive nUV LED system for bowl sanitation.

## Construction

- Electronic control system and touch screen keypad.
- Sliding drip tray.

## Frozen Frozen granita dispenser with 1 bowl, electronic control with UK plug and UV light

| Electric                                                                                                  |                                     |
|-----------------------------------------------------------------------------------------------------------|-------------------------------------|
| Supply voltage:<br>562543 (IPRO1EUVR290)<br>Electrical power max.:                                        | 220-240 V/1 ph/50 Hz<br>0.46 kW     |
| Key Information:                                                                                          |                                     |
| External dimensions, Width:<br>External dimensions, Depth:<br>External dimensions, Height:<br>Net weight: | 200 mm<br>580 mm<br>870 mm<br>39 kg |
| Sustainability                                                                                            |                                     |
| Refrigerant type:                                                                                         | R290                                |