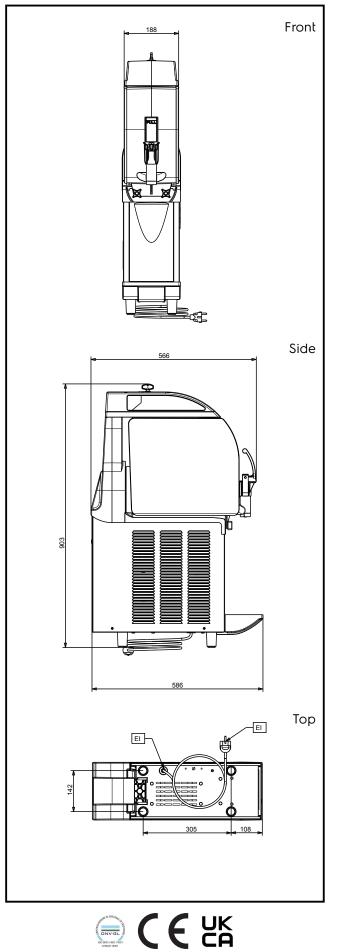

## Frozen Frozen granita dispenser with 1 bowl, electronic control with UK plug and UV light

| Electric                                                                                                  |                                     |
|-----------------------------------------------------------------------------------------------------------|-------------------------------------|
| Supply voltage:<br>562543 (IPRO1EUVR290)<br>Electrical power max.:                                        | 220-240 V/1 ph/50 Hz<br>0.46 kW     |
| Key Information:                                                                                          |                                     |
| External dimensions, Width:<br>External dimensions, Depth:<br>External dimensions, Height:<br>Net weight: | 200 mm<br>580 mm<br>870 mm<br>39 kg |
| Sustainability                                                                                            |                                     |
| Refrigerant type:                                                                                         | R290                                |